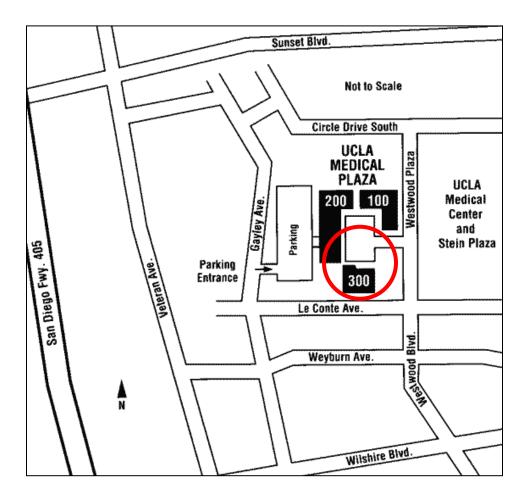

## **Clinic Information:**

300 UCLA Medical Plaza, Suite 2240 Los Angeles CA 90095-6968 Main Office: (310) 206-3142 Research Office: (310) 206-8979

## **Directions:**

From the 405, take the Wilshire Ave exit and head East to UCLA/Westwood. You will make a left to Westwood Blvd. so make sure you head towards the left lanes as soon as you can. After you cross Le Conte Ave, make a left at the first light. This leads you to the 3 Medical Plaza buildings (100, 200 & 300). We are at the 300 Medical Plaza. You can park at in patient parking underneath the 200 Med Plaza (\$12 flat rate) or at different parking lots in the area that are cheaper.

Enter the 300 Med Plaza and go to the 2nd floor. From the elevator or stairs, turn right until the end of the hallway and turn left towards the waiting room at the end of the hallway (at this point you will be heading towards the windows). Right before you enter the waiting room, you will see a glass door on your right. Go through the door and check in at the front desk to your right.